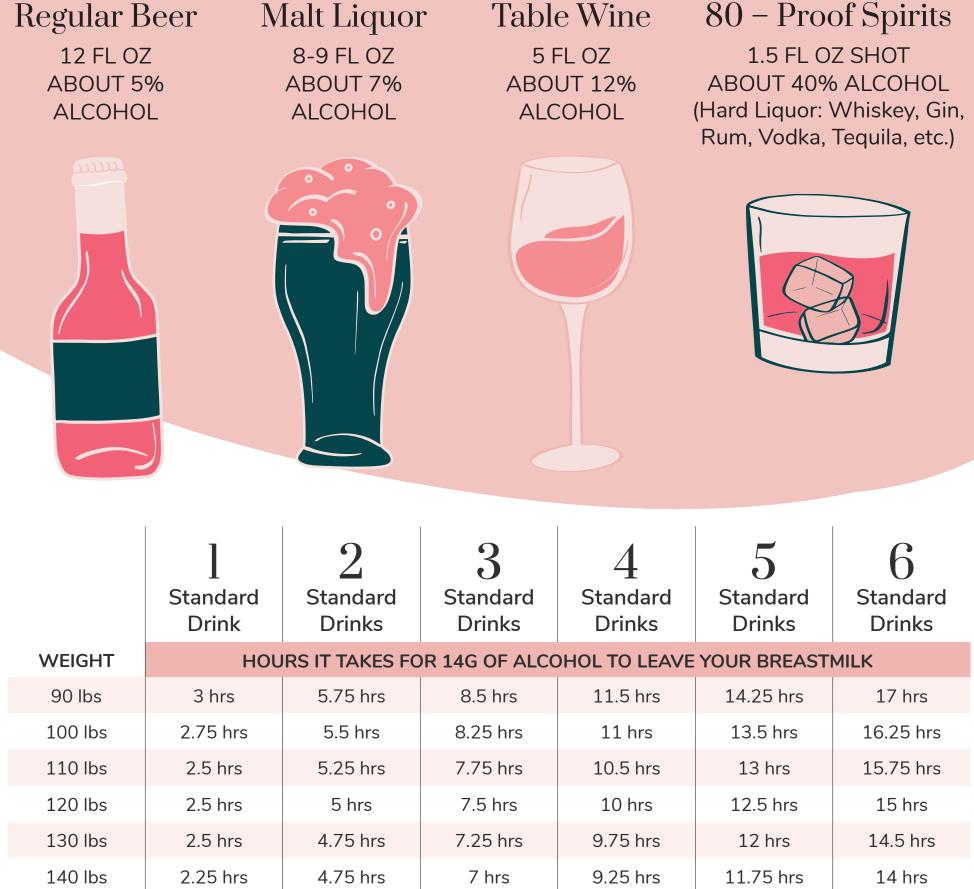

## EACH HAS 14 GRAMS OF ALCOHOL:

| 130 lbs | 2.5 hrs  | 4.75 hrs | 7.25 hrs | 9.75 hrs | 12 hrs    | 14.5 hrs  |
|---------|----------|----------|----------|----------|-----------|-----------|
| 140 lbs | 2.25 hrs | 4.75 hrs | 7 hrs    | 9.25 hrs | 11.75 hrs | 14 hrs    |
| 150 lbs | 2.25 hrs | 4.5 hrs  | 6.75 hrs | 9 hrs    | 11.25 hrs | 13.5 hrs  |
| 160 lbs | 2.25 hrs | 4.25 hrs | 6.5 hrs  | 8.75 hrs | 11 hrs    | 13 hrs    |
| 170 lbs | 2 hrs    | 4.25 hrs | 6.25 hrs | 8.5 hrs  | 10.5 hrs  | 12.5 hrs  |
| 180 lbs | 2 hrs    | 4 hrs    | 6 hrs    | 8 hrs    | 10 hrs    | 12.25 hrs |
| 190 lbs | 2 hrs    | 4 hrs    | 6 hrs    | 8 hrs    | 10 hrs    | 11.75 hrs |
| 200 lbs | 2 hrs    | 4 hrs    | 5.75 hrs | 7.75 hrs | 9.5 hrs   | 11.5 hrs  |
| 210 lbs | 2 hrs    | 3.75 hrs | 5.5 hrs  | 7.5 hrs  | 9.25 hrs  | 11 hrs    |
| 220 lbs | 1.75 hrs | 3.75 hrs | 5.5 hrs  | 7.25 hrs | 9 hrs     | 10.75 hrs |
| 230 lbs | 1.75 hrs | 3.5 hrs  | 5.25 hrs | 7 hrs    | 8.75 hrs  | 10.5 hrs  |
| 240 lbs | 1.75 hrs | 3.5 hrs  | 5.25 hrs | 6.75 hrs | 8.5 hrs   | 10 hrs    |
| 250 lbs | 1.75 hrs | 3.25 hrs | 5 hrs    | 6.5 hrs  | 8.25 hrs  | 9.75hrs   |
| 260 lbs | 1.5 hrs  | 3.25 hrs | 5 hrs    | 6.5 hrs  | 8 hrs     | 9.5 hrs   |
| 270 lbs | 1.5 hrs  | 3 hrs    | 4.75 hrs | 6.25 hrs | 7.75 hrs  | 9.25 hrs  |
| 280 lbs | 1.5 hrs  | 3 hrs    | 4.75 hrs | 6 hrs    | 7.5 hrs   | 9 hrs     |
| 290 lbs | 1.5 hrs  | 3 hrs    | 4.5 hrs  | 6 hrs    | 7.25 hrs  | 8.75 hrs  |
| 300 lbs | 1.5 hrs  | 3 hrs    | 4.25 hrs | 5.75 hrs | 7.25 hrs  | 8.5 hrs   |
| 310 lbs | 1.5 hrs  | 2.75 hrs | 4.25 hrs | 5.5 hrs  | 7 hrs     | 8.25 hrs  |
| 320 lbs | 1.25 hrs | 2.75 hrs | 4 hrs    | 5.25 hrs | 6.75 hrs  | 8 hrs     |
| 330 lbs | 1.25 hrs | 2.75 hrs | 4 hrs    | 5.25 hrs | 6.75 hrs  | 8 hrs     |
| 340 lbs | 1.25 hrs | 2.5 hrs  | 4 hrs    | 5 hrs    | 6.5 hrs   | 7.75 hrs  |
| 350 lbs | 1.25 hrs | 2.5 hrs  | 3.75 hrs | 5 hrs    | 6.5 hrs   | 7.5 hrs   |
|         |          |          |          |          |           |           |

Everyone's bodies work differently. This chart should not to be seen as an exact recommendation. Always use your best judgement to determine when it is safe to return to breastfeeding.